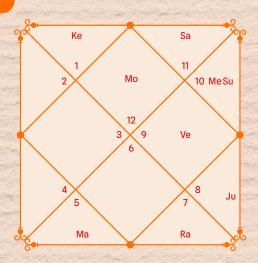

# Kundali Milan

A Personalized Compatibility Report



Date of Birth:25/2/1999 Time of Birth: 16:06 Place of Birth:Surat, Gujarat, India



Date of Birth:3/2/1995 Time of Birth: 09:51 Place of Birth:Surat, Gujarat, India

Read our blog 'Astrology 101: A Beginner's Guide to Birth Charts and Houses' to understand every aspect of the compatibility report!

# Horoscope/Kundali Report





### Khushboo Lagna Chart



### **Moon Chart**





### Navmansha Chart





Horoscope Matching (Ashtakoota Milan)





### Value Alignment (Varna):

Sahil: Shudra Khushboo: Vipra

Score: 0/1

**Interpretation:** Moderate compatibility due to varna differences.

Sahil's varna is Shoodra while Khushabu's is Vipra. This denotes a difference in natural qualities and work ethics. While this may bring some challenges, it can also encourage mutual growth and understanding as they learn from each other.



### Power Dynamic (Vashya):

Sahil: Maanav

Khushboo: Jalchar

Score: 0.5/2

**Interpretation:** Attraction level shows potential for growth.

Sahil represents Maanav and Khushabu Jalchar, indicating a moderate innate attraction toward each other. This compatibility can foster a sense of togetherness but may require eff