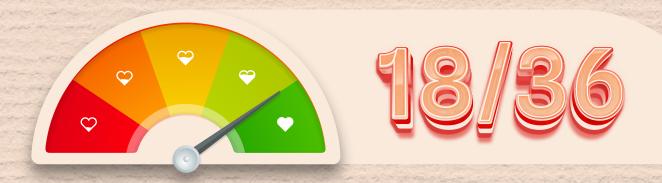

### **Summary:**

In this partnership, there is a critical mismatch in Manglik status: while Sahil is not Manglik, Khushabu is. As a result, the expected challenges could lead to significant relationship strain, including disagreements and possible separation.

# Should You Get Married?

Yes, With Effort!

Marriage not recommended due to Manglik imbalance without substantial remedies.

### **Overall Compatibility:**

Sahil and Khushabu have a solid foundation, but Manglik discrepancies challenge their compatibility significantly.