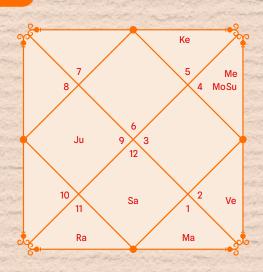

# Kundali Milan

A Personalized Compatibility Report



Date of Birth:25/2/1999 Time of Birth: 16:06 Place of Birth:Surat, Gujarat, India



Date of Birth:3/2/1995 Time of Birth: 09:51 Place of Birth:Surat, Gujarat, India

Read our blog 'Astrology 101: A Beginner's Guide to Birth Charts and Houses' to understand every aspect of the compatibility report!

# Horoscope/Kundali Report





### Khushboo Lagna Chart



### **Moon Chart**





### Navmansha Chart





Horoscope Matching (Ashtakoota Milan)





### Value Alignment (Varna):

Sahil: Shudra Khushboo: Vipra

Score: 0/1

**Interpretation:** Moderate compatibility due to varna differences.

Sahil's varna is Shoodra while Khushabu's is Vipra. This denotes a difference in natural qualities and work ethics. While this may bring some challenges, it can also encourage mutual growth and understanding as they learn from each other.



### Power Dynamic (Vashya):

Sahil: Maanav

Khushboo: Jalchar

Score: 0.5/2

**Interpretation:** Attraction level shows potential for growth.

Sahil represents Maanav and Khushabu Jalchar, indicating a moderate innate attraction toward each other. This compatibility can foster a sense of togetherness but may require effort to maintain balance and harmony in the relati