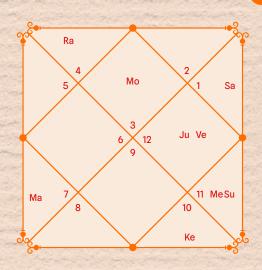

# Kundali Milan

A Personalized Compatibility Report



Date of Birth:25/2/1999 Time of Birth: 16:06 Place of Birth:Surat, Gujarat, India



Date of Birth:3/2/1995 Time of Birth: 09:51 Place of Birth:Surat, Gujarat, India

Read our blog 'Astrology 101: A Beginner's Guide to Birth Charts and Houses' to understand every aspect of the compatibility report!

# Horoscope/Kundali Report





### Khushboo Lagna Chart



### **Moon Chart**





### Navmansha Chart





Horoscope Matching (Ashtakoota Milan)





### Value Alignment (Varna):

Sahil: Shudra Khushboo: Vipra

Score: 0/1

**Interpretation:** Moderate compatibility due to varna differences.

Sahil's varna is Shoodra while Khushabu's is Vipra. This denotes a difference in natural qualities and work ethics. While this may bring some challenges, it can also encourage mutual growth and understanding as they learn from each other.



### Power Dynamic (Vashya):

Sahil: Maanav

Khushboo: Jalchar

Score: 0.5/2

**Interpretation:** Attraction level shows potential for growth.

Sahil represents Maanav and Khushabu Jalchar, indicating a moderate innate attraction toward each other. This compatibility can foster a sense of togetherness but may require effort to maintain balanc