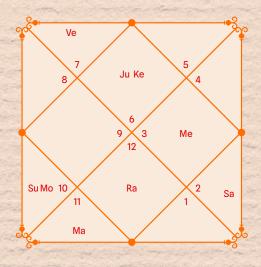

# Kundali Milan

A Personalized Compatibility Report



Date of Birth:25/2/1999 Time of Birth: 16:06 Place of Birth:Surat, Gujarat, India



Date of Birth:3/2/1995 Time of Birth: 09:51 Place of Birth:Surat, Gujarat, India

Read our blog 'Astrology 101: A Beginner's Guide to Birth Charts and Houses' to understand every aspect of the compatibility report!

# Horoscope/Kundali Report





### Khushboo Lagna Chart



### **Moon Chart**





### Navmansha Chart





Horoscope Matching (Ashtakoota Milan)





### Value Alignment (Varna):

Sahil: Shudra Khushboo: Vipra

Score: 0/1

**Interpretation:** Moderate compatibility due to varna differences.

Sahil's varna is Shoodra while Khushabu's is Vipra. This denotes a difference in natural qualities and work ethics. While this may bring some challenges, it can also encourage mutual growth and understanding as they learn from each other.



### Power Dynamic (Vashya):

Sahil: Maanav

Khushboo: Jalchar

Score: 0.5/2

**Interpretation:** Attraction level shows potential for growth.

Sahil represents Maanav and Khushabu Jalchar, indicating a moderate innate attraction toward each other. This compatibility can foster a sense of togetherness but may require effort to maintain balance and harmony in the rela