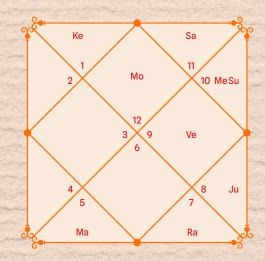

# Kundali Milan

A Personalized Compatibility Report



Date of Birth:25/2/1999 Time of Birth: 16:06 Place of Birth:Surat, Gujarat, India



Date of Birth:3/2/1995 Time of Birth: 09:51 Place of Birth:Surat, Gujarat, India

Read our blog 'Astrology 101: A Beginner's Guide to Birth Charts and Houses' to understand every aspect of the compatibility report!

# Horoscope/Kundali Report





### Khushboo Lagna Chart



### **Moon Chart**





### Navmansha Chart





Horoscope Matching (Ashtakoota Milan)





### Value Alignment (Varna):

Sahil: Shudra Khushboo: Vipra

Score: 0/1

**Interpretation:** Moderate compatibility due to varna differences.

Sahil's varna is Shoodra while Khushabu's is Vipra. This denotes a difference in natural qualities and work ethics. While this may bring some challenges, it can also encourage mutual growth and understanding as they learn from each other.



### Power Dynamic (Vashya):

Sahil: Maanav

Khushboo: Jalchar

Score: 0.5/2

**Interpretation:** Attraction level shows potential for growth.

Sahil represents Maanav and Khushabu Jalchar, indicating a moderate innate attraction toward each other. This compatibility can foster a sense of togetherness but may require effort to maintain balance