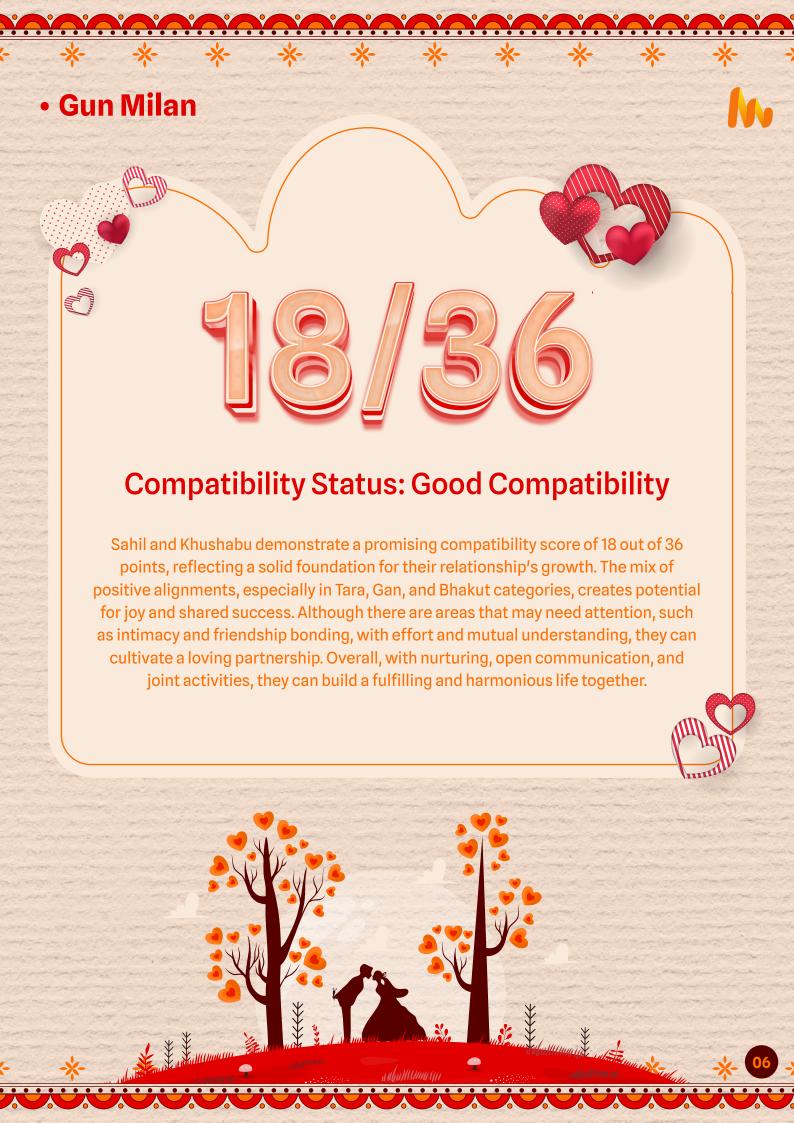

### Value Alignment (Varna):

Sahil: Shudra Khushboo: Vipra

Score: 0/1

**Interpretation:** Moderate compatibility due to varna differences.

Sahil's varna is Shoodra while Khushabu's is Vipra. This denotes a difference in natural qualities and work ethics. While this may bring some challenges, it can also encourage mutual growth and understanding as they learn from each other.

### Power Dynamic (Vashya):

Sahil: Maanav

Khushboo: Jalchar

Score: 0.5/2

**Interpretation:** Attraction level shows potential for growth.

Sahil represents Maanav and Khushabu Jalchar, indicating a moderate innate attraction toward each other. This compatibility can foster a sense of togetherness but may require effort to maintain balance and harmony in the relationship.

### Cosmic Luck (Tara):

Sahil: Ardra

Khushboo: Purva Bhadrapad

Score: 3/3

Interpretation: Excellent comfort

and health prospects.

With Sahil's Ardra and Khushabu's Purva Bhadrapad, this category has received maximum points indicating strong mutual comfort and prosperity. Their connection here can provide a solid foundation for a joyous partnership.

### **Intimate Match (Yoni):**

Sahil: Swaan

Khushboo: Singh

Score: 1/4

**Interpretation:** Moderate

compatibility in intimate aspects.

Sahil's Swaan and Khushabu's Singh indicate some disharmony in physical intimacy. Although there's potential for closeness, open communication and connection-building activities will be important for deeper intimacy.

### Planet Harmony (Graha Maitri):

Sahil: Mercury

Khushboo: Jupiter

Score: 0.5/5

**Interpretation:** Friendship bond

needs nurturing.

Representing Mercury for Sahil and Jupiter for Khushabu indicates that there is a potential friendship, but it requires efforts to transform into deeper connections. Engaging in shared interests can help strengthen their bond.

### **Personality Type (Gana):**

Sahil: Manushya

Khushboo: Manushya

Score: 6/6

Interpretation: Excellent alignment in

temperament.

With both Sahil and Khushabu representing Manushya, their temperaments align very well. This understanding can lead to an emotionally supportive environment, which is crucial for long-lasting happiness in their marriage.

### **Emotional Bond (Bhakoot):**

Sahil: Gemini

Khushboo: Pisces

**Score: 7/7** 

**Interpretation:** Very promising for

social harmony.

Sahil's Gemini and Khushabu's Pisces compatibility bring out constructive abilities within their social settings. They are likely to resonate well at social events, contributing positively to their relationship dynamic.

### **Reproductive Health (Nadi):**

Sahil: Adi

Khushboo: Adi

Score: 0/8

**Interpretation:** Neutral aspects

concerning progeny.

Both Sahil and Khushabu are Adi, indicating compatibility concerning progeny. While this category did not score high, it can indicate potential for mutual understanding on future family plans with proper alignment over time.