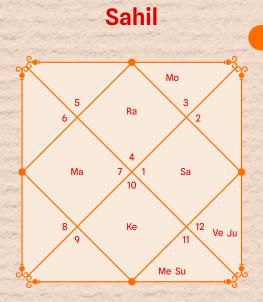

# Kundali Milan

A Personalized Compatibility Report



Date of Birth:25/2/1999 Time of Birth: 16:06 Place of Birth:Surat, Gujarat, India



Date of Birth:3/2/1995 Time of Birth: 09:51 Place of Birth:Surat, Gujarat, India

Read our blog 'Astrology 101: A Beginner's Guide to Birth Charts and Houses' to understand every aspect of the compatibility report!

# Horoscope/Kundali Report





### Khushboo Lagna Chart



### **Moon Chart**





### Navmansha Chart





Horoscope Matching (Ashtakoota Milan)





### Value Alignment (Varna):

Sahil: Shudra Khushboo: Vipra

Score: 0/1

**Interpretation:** Moderate compatibility due to varna differences.

Sahil's varna is Shoodra while Khushabu's is Vipra. This denotes a difference in natural qualities and work ethics. While this may bring some challenges, it can also encourage mutual growth and understanding as they learn from each other.



### Power Dynamic (Vashya):

Sahil: Maanav

Khushboo: Jalchar

Score: 0.5/2

**Interpretation:** Attraction level shows potential for growth.

Sahil represents Maanav and Khushabu Jalchar, indicating a moderate innate attraction toward each other. This compatibility can foster a sense of toge